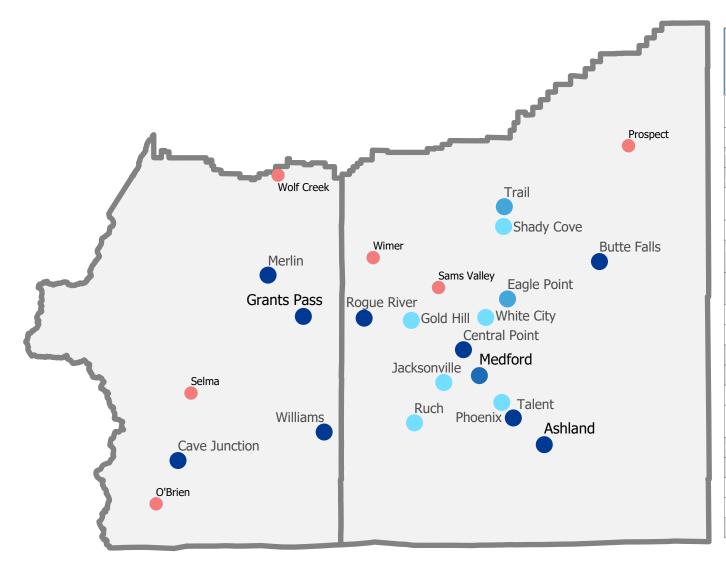

## City Level Mapping - Estimated Risk Level for Children 0-5 by City

| City             | Est. # of<br>Children < 5 | Est. % of<br>Children<br><100%<br>FPL | Estimated Risk<br>Level for<br>Children < 5<br>Below 100%<br>FPL |
|------------------|---------------------------|---------------------------------------|------------------------------------------------------------------|
| Cave<br>Junction | 75                        | 53%                                   | Н                                                                |
| Butte Falls      | 31                        | 43%                                   | Н                                                                |
| Talent           | 347                       | 43%                                   | Н                                                                |
| Ashland          | 619                       | 43%                                   | Н                                                                |
| Central<br>Point | 1176                      | 39%                                   | Н                                                                |
| Merlin           | 41                        | 33%                                   | Н                                                                |
| Grants<br>Pass   | 2403                      | 33%                                   | Н                                                                |
| Rogue<br>River   | 184                       | 32%                                   | Н                                                                |
| Prospect         | 0                         | 32%                                   | Н                                                                |
| Williams         | 108                       | 32%                                   | Н                                                                |
| Medford          | 5802                      | 29%                                   | HM                                                               |
| Eagle Point      | 748                       | 20%                                   | LM                                                               |
| Trail            | 13                        | 18%                                   | LM                                                               |
| Shady<br>Cove    | 475                       | 14%                                   | L                                                                |
| Gold Hill        | 73                        | 8%                                    | L                                                                |
| Ruch             | 75                        | 8%                                    | L                                                                |
| White City       | 650                       | 6%                                    | L                                                                |
| Jacksonville     | 47                        | 4%                                    | L                                                                |
| Phoenix          | 136                       | 3%                                    | L                                                                |

ESTIMATED RISK LEVEL H HM LM L Inadequate Data