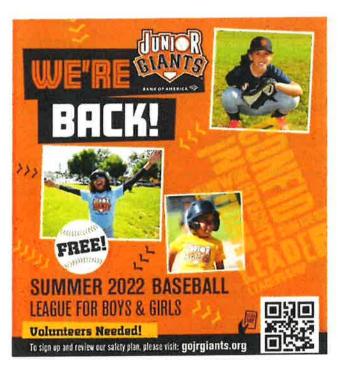

### JUNIOR GIANTS BASEBALL & SOFTBALL

The City of Medford partners with the San Francisco Giants Community Fund to offer a FREE, high-quality youth baseball program for boys and girls that emphasizes the "Four Bases of Character" - teamwork, leadership, integrity, and self-confidence. Participants receive a t-shirt, cap, and other incentive based premiums. Register online at gojrgiants.org.

Registration starts April 4th and will run through May 31 Program runs the week of June 13 through the week of August 1.

Age:

Cost: FREE

First Pitch Meeting:

Tue May 31 @ Santo Community Center

5-13

Time:

T-Ball and Coach Pitch: 5:45PM, May 31 Baseball & Softball divisions: 7PM, May 31

Santo Community Center, Gym

Place: Season: Week of Jun 13 thru Week of Aug 1 (8 weeks)

Quality Fence Fields at Bear Creek Park Place:

| LEAGUE          | AGES  | <b>GAME DAYS</b> | CAPACITY |
|-----------------|-------|------------------|----------|
| T-Ball          | 5-6   | Mon & Wed        | 165      |
| Coach Pitch     | 6-7   | Mon & Wed        | 90       |
| Baseball Minors | 8-10  | Tue & Thu        | 60       |
| Baseball Majors | 11-13 | Tue & Thu        | 90       |
| Softball Minors | 5-7   | Tue & Thu        | 90       |
| Softball Majors | 8-10  | Tue & Thu        | 60       |