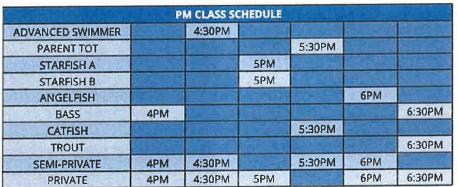

### **SWIM LESSON SCHEDULE**

SWIM LESSON SCHEDULE
POOL OPENS JUN 14 | LAST DAY AUG 20

LESSONS MON-THU • NO CLASSES ON FRIDAYS POOL IS CLOSED ON JULY 4 & SUNDAYS

Jackson Aquatic Center, 815 Summit Ave Scholarships available upon request. Up to 50% off one class per season, per child.

|              | AM CLASS SCHEDULE |         |          |         |          |
|--------------|-------------------|---------|----------|---------|----------|
| STARFISH A   |                   |         | 10:30 AM |         | 0.00     |
| STARFISH B   | A LOS MARK        | 10 AM   |          |         |          |
| ANGELFISH    | 9:30 AM           | NE SENT |          | 11 AM   | 11:30 AM |
| BASS         |                   | 10 AM   |          | 100     | 11:30 AM |
| CATFISH      |                   |         |          | PA 34 P |          |
| TROUT        | 9:30 AM           |         | 10:30 AM |         | 1135/15  |
| PRIVATE      | 9:30 AM           | V. L.   | 10:30 AM | 11 AM   | 11:30 AM |
| SEMI-PRIVATE | 9:30 AM           | 10 AM   | 10:30 AM | 11 AM   | 11:30 AM |