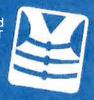

#### LIFE JACKETS ARE FREE TO USE!

A lifeguard will assist with sizing and fitting. All children under 48" MUST wear a life jacket during open swim in the main tank only unless they have passed a swim test administered by a lifeguard.