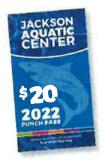

### **OPEN/LAP SWIM PUNCH CARDS** ON SALE MAY 4!

Swim Punch Cards make it simple to use instead of cash! Available at the Santo Community Center or at the Jackson Aquatic Center.

22 punches \$20

Youth 2 punches per swim