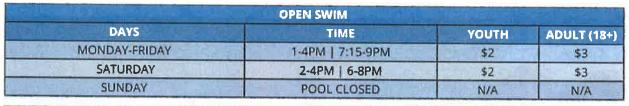

### JACKSON AQUATIC CENTER (J.A.C.)

OPEN MONDAY-SATURDAY JUN 13-AUG 21 | CLOSED JUL 4

815 SUMMIT AVE. | 541-774-2490 **REGISTRATIONS OPENS ON MAY 4** SCHOLARSHIPS AVAILABLE

| DAILY ACTIVITIES DAILY ACTIVITIES |               |          |       |
|-----------------------------------|---------------|----------|-------|
| ACTIVITY                          | DAYS          | TIME     | PRICE |
| Lap Swim (18+)                    | MONDAY-FRIDAY | Noon-1PM | \$3   |