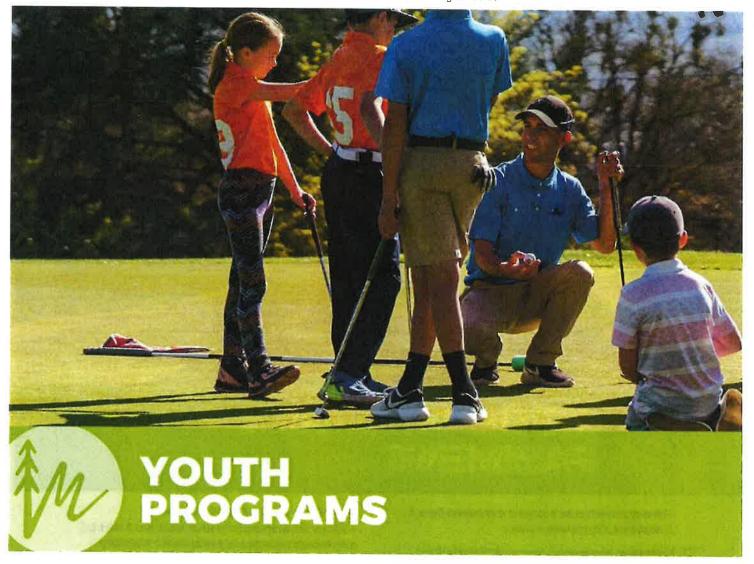

### WEST COAST GOLF ACADEMY JUNIOR GOLF CAMPS

WCGA Golf Camps make memories that last a lifetime. From tee to green, instructions is given on every aspect of the game including full swing, short game, rules, and etiquette. Camp is led by a certified PGA Professional that teach skills to succeed on and off the course. No matter a child's age or ability, there's a program that suits their needs and skill level. Camps are the perfect balance of learning and FUN!

### SUMMER 2022 CAMP SCHEDULE

Age:

7-16

Day:

Mon-Wed | Jun 13-Aug 31

Date: Time:

9AM-Noon

Place:

Bear Creek Golf Course and

**GOLF** 

Stewart Meadows Golf Course

\$199 Per Camper

Cost: Limit:

Max 50