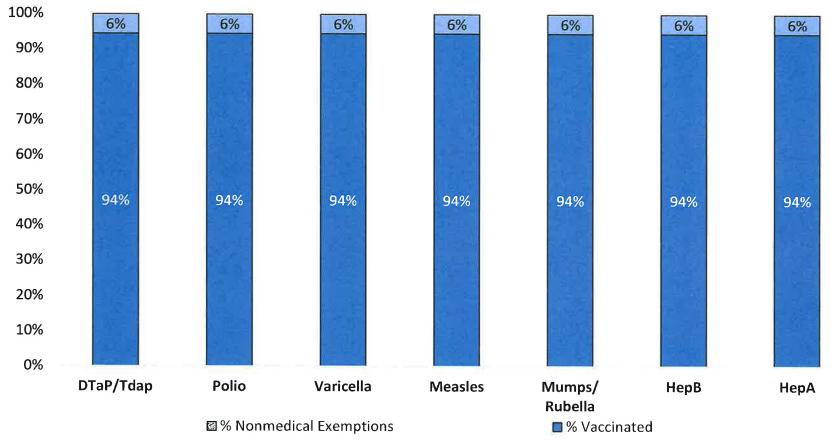

Number of children at the school\*\*:

Percent of children with no immunization or exemption record:

O%

Percent of children with a medical exemption for one or more vaccine(s):

O%

<sup>\*</sup> Not all immunizations are required for all grades. These numbers may not total 100% if some children have medical exemptions, or are incomplete or in process with immunizations but do not need an exemption because they are on schedule.

<sup>\*\*</sup>There is/are also 0 child(ren) enrolled for whom immunizations are not required to be reported because their records are tracked by another site or they attend fewer than 5 days per year.