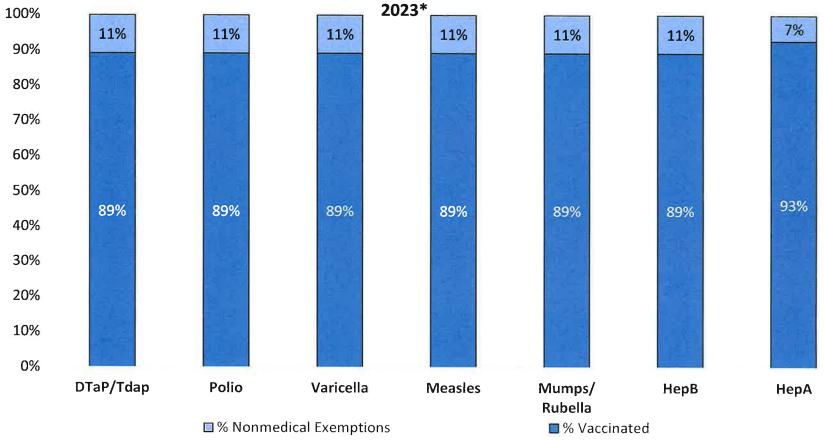

## How many children at SOESD Early Childhood Services are vaccinated: March 2023\*

Number of children at the school\*\*:

Percent of children with no immunization or exemption record:

6%

Percent of children with a medical exemption for one or more vaccine(s): 0%

<sup>\*</sup> These numbers may not total 100% if some children have medical exemptions, or are incomplete or in process with immunizations but do not need an exemption because they are on schedule.

<sup>\*\*</sup>There is/are also 145 child(ren) enrolled for whom immunizations are not required to be reported because their records are tracked by another site or they attend fewer than 5 days per year.