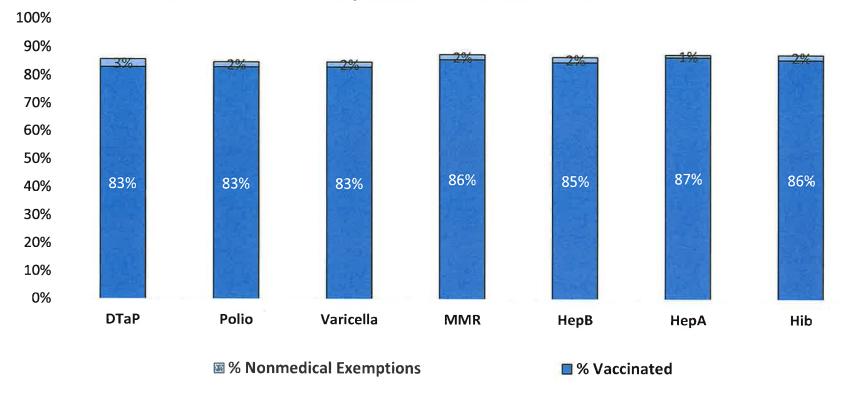

## How many Students at Day Treatment/ Family Solutions are vaccinated: March 2023\*

Number of children at the school\*\*: 18
Percent of children with no immunization or exemption record: 0%
Percent of children with a medical exemption for one or more vaccine(s): 0%

<sup>\*</sup> Not all immunizations are required for all grades. These numbers may not total 100% if some children have medical exemptions, or are incomplete or in process with immunizations but do not need an exemption because they are on schedule.

<sup>\*\*</sup>There is/are also 0 child(ren) enrolled for whom immunizations are not required to be reported because their records are tracked by another site or they attend fewer than 5 days per year.